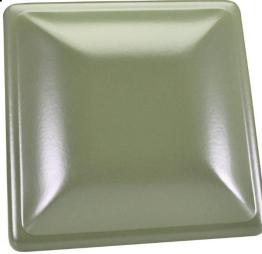

### POLARIS MATTE MOSS GREEN

This is a matte/low gloss, mossy green coating with a smooth finish. Matched to Polaris' Matte Moss Green color.

\*Columbia Coatings is not affiliated with Polaris